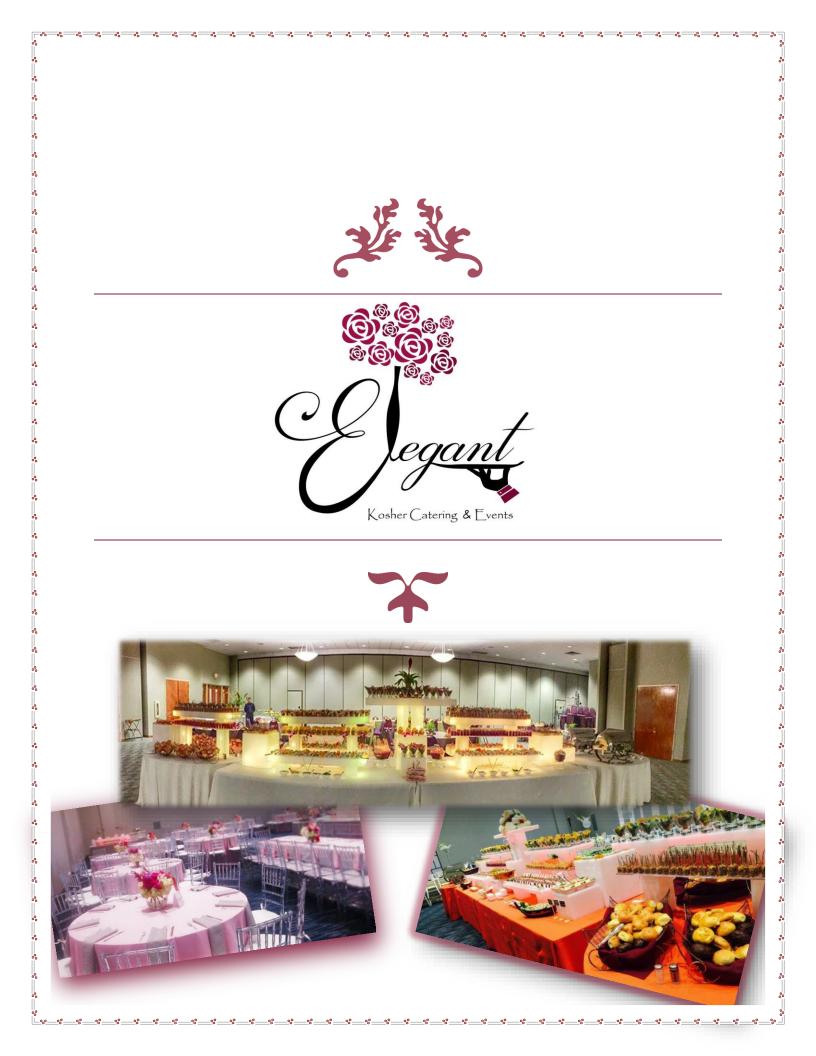

# Shabbat Kiddush / Gold

Assorted Rolls and Crackers

Díps: \*Choose 2\* Olive Dip Olive Tapenade Garlic Confit Chumus Tahina Matbucha

\*\*\*

Salads: Spectacular Martíní Salad bar \*Choose 2\*

# Maín Course: \*Choose 3\*

Cold cut platters to include: Turkey, Turkey Pastrami, Honey Turkey, Salami, Corn Beef Pastrami Wraps (cut into small bites "sushi style")

Delí roll

Breaded chicken fingers with avocado sour cream (Parve)

# Side Dishes:

\*Choose 2\*

Variety of Burekas (spinach, mushroom and potato) Vegetable Eggrolls Potato Kugel Yerushalmi Kugel Pineapple Challah Kugel Broccoli Kugel Zucchini Kugel Sweet Noodle Kugel

\*\*\*