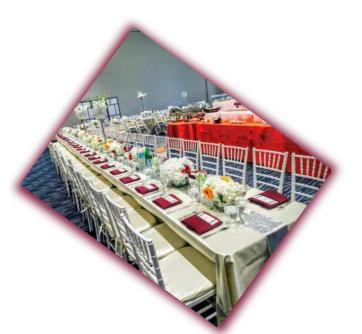

# Shabbat Kiddush / Gold

Assorted Rolls and Crackers

Díps: \*Choose 2\* Olive Dip Olive Tapenade Garlic Confit Chumus Tahina Matbucha

\*\*\*

Salads: Spectacular Martíní Salad bar \*Choose 2\*

# Maín Course: \*Choose 3\*

Cold cut platters to include: Turkey, Turkey Pastrami, Honey Turkey, Salami, Corn Beef Pastrami Wraps (cut into small bites "sushi style")

Delí roll

Breaded chicken fingers with avocado sour cream (Parve)

# Side Dishes:

\*Choose 2\*

Variety of Burekas (spinach, mushroom and potato) Vegetable Eggrolls Potato Kugel Yerushalmi Kugel Pineapple Challah Kugel Broccoli Kugel Zucchini Kugel Sweet Noodle Kugel

\*\*\*